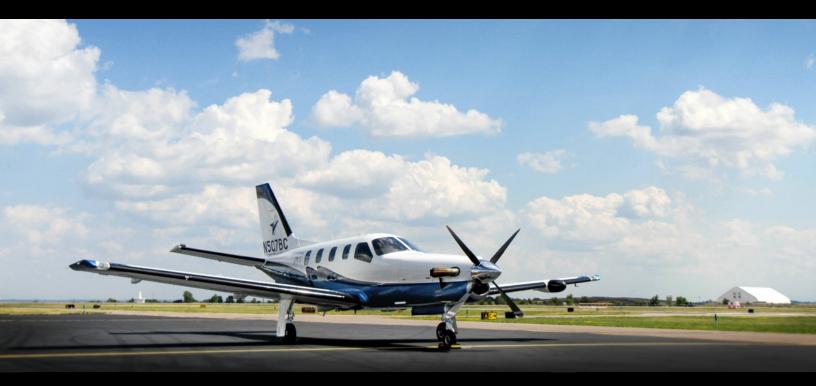

# 2006 **Socata TBM 850**

Serial Number 382





www.jetAVIVA.com contact@jetAVIVA.com

Telephone: +1.702.551.2055

Fax: +1.702.441.7117

3753 Howard Hughes Pkwy, Suite 200

Las Vegas, NV 89169

## 2006 **TBM 850**

#### Serial Number 382



Year: 2006 Serial Number: 382 Registration: N507BC

AFTT: 1,335 Hours
Engine TT: 1,335 SNEW
Location: California, USA





#### Airframe:

2006 Airframe 1,335 Hours TTAF Enrolled in 200-Hour Socata Maintenance Interval Inspections

#### Engine:

Pratt & Whitney Canada PT6A-66D 1,335 Hours SNEW 1,750 Hour HSI / 3,000 Hour TBO

#### Avionics:

Dual GNS 530W VHF COM /VOR-ILS/GPS with GI 106 A VOR/ILS indicator
EFIS 40 EHSI/EADI 2 tubes
KFC325 3-Axis Autopilot
KMD850 Multi-function Display

WX 500 Stormscope, displayed on KMD850

RDR 2000 radar, displayed on KMD850

KMH 880 option for KMD850 providing Traffic Alert System (TAS) and Terrain Warnings

KAS 897C Altitude and Vertical speed pre-selector

KN 63 DME with displayed on EHSI and KDI 574

KRA 405 B Radar Altimeter displayed on EHSI

2