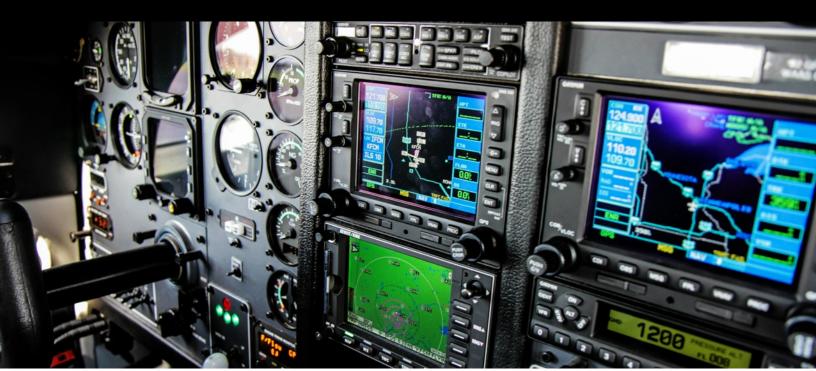

#### Avionics:

Dual GNS 530W VHF COM /VOR-ILS/GPS with GI 106 A VOR/ILS indicator
EFIS 40 EHSI/EADI 2 tubes
KFC325 3-Axis Autopilot
KMD850 Multi-function Display

WX 500 Stormscope, displayed on KMD850

RDR 2000 radar, displayed on KMD850

KMH 880 option for KMD850 providing Traffic Alert System (TAS) and Terrain Warnings

KAS 897C Altitude and Vertical speed pre-selector

KN 63 DME with displayed on EHSI and KDI 574

KRA 405 B Radar Altimeter displayed on EHSI

2 AM250 RVSM Encoding Altimeter's connected to Transponder

GTX 330 Mode S Transponder #1 with antenna diversity

GTX 327 Mode C transponder #2

KDI 574 DME indicator

KCS 55A heading, KI 525A HSI indicator, connected to NAV 2 Garmin GMA 340 Audio Panel with music input and marker beacon

#### Additional Features:

Auxiliary Altimeter (3rd one) Electric attitude indicator

Shadin Engine Trend Monitoring System incl. fuel flow monitor and air data computer

## FLIGHT DECK