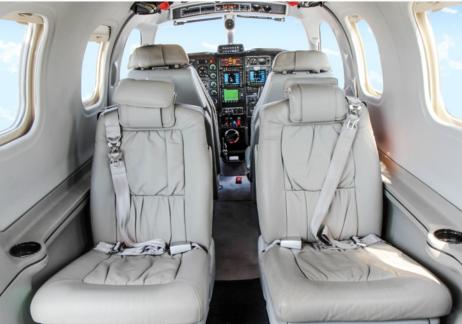

## FLIGHT DECK

#### Avionics:

Dual GNS 530W VHF COM /VOR-ILS/GPS with GI 106 A VOR/ILS indicator
EFIS 40 EHSI/EADI 2 tubes
KFC325 3-Axis Autopilot
KMD850 Multi-function Display

WX 500 Stormscope, displayed on KMD850

RDR 2000 radar, displayed on KMD850

KMH 880 option for KMD850 providing Traffic Alert System (TAS) and Terrain Warnings

KAS 897C Altitude and Vertical speed pre-selector

KN 63 DME with displayed on EHSI and KDI 574

KRA 405 B Radar Altimeter displayed on EHSI

2 AM250 RVSM Encoding Altimeter's connected to Transponder

GTX 330 Mode S Transponder #1 with antenna diversity

GTX 327 Mode C transponder #2

KDI 574 DME indicator

KCS 55A heading, KI 525A HSI indicator, connected to NAV 2 Garmin GMA 340 Audio Panel with music input and marker beacon

#### Additional Features:

Auxiliary Altimeter (3rd one) Electric attitude indicator

Shadin Engine Trend Monitoring System incl. fuel flow monitor and air data computer