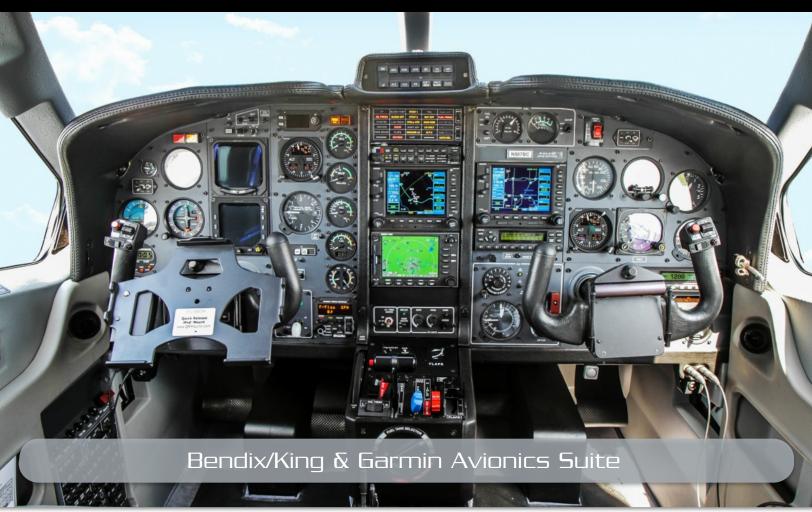

#### Avionics:

Dual GNS 530W VHF COM /VOR-ILS/GPS with GI 106 A VOR/ILS indicator
EFIS 40 EHSI/EADI 2 tubes
KFC325 3-Axis Autopilot
KMD850 Multi-function Display

WX 500 Stormscope, displayed on KMD850

RDR 2000 radar, displayed on KMD850

KMH 880 option for KMD850 providing Traffic Alert System (TAS) and Terrain Warnings

KAS 897C Altitude and Vertical speed pre-selector

KN 63 DME with displayed on EHSI and KDI 574

KRA 405 B Radar Altimeter displayed on EHSI

2 AM250 RVSM Encoding Altimeter's connected to Transponder

GTX 330 Mode S Transponder #1 with antenna diversity

GTX 327 Mode C transponder #2

KDI 574 DME indicator

KCS 55A heading, KI 525A HSI indicator, connected to NAV 2 Garmin GMA 340 Audio Panel with music input and marker beacon

#### Additional Features:

Auxiliary Altimeter (3rd one) Electric attitude indicator

Shadin Engine Trend Monitoring System incl. fuel flow monitor and air data computer