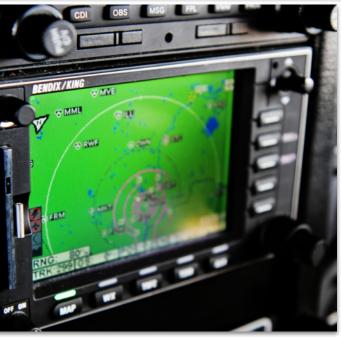

#### Avionics:

Dual GNS 530W VHF COM /VOR-ILS/GPS with GI 106 A VOR/ILS indicator
EFIS 40 EHSI/EADI 2 tubes
KFC325 3-Axis Autopilot
KMD850 Multi-function Display

WX 500 Stormscope, displayed on KMD850

RDR 2000 radar, displayed on KMD850

KMH 880 option for KMD850 providing Traffic Alert System (TAS) and Terrain Warnings

KAS 897C Altitude and Vertical speed pre-selector

KN 63 DME with displayed on EHSI and KDI 574

KRA 405 B Radar Altimeter displayed on EHSI