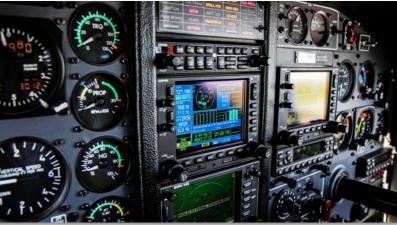

#### Avionics:

Dual GNS 530W VHF COM /VOR-ILS/GPS with GI 106 A VOR/ILS indicator
EFIS 40 EHSI/EADI 2 tubes
KFC325 3-Axis Autopilot
KMD850 Multi-function Display

WX 500 Stormscope, displayed on KMD850

RDR 2000 radar, displayed on KMD850

KMH 880 option for KMD850 providing Traffic Alert System (TAS) and Terrain Warnings

KAS 897C Altitude and Vertical speed pre-selector

KN 63 DME with displayed on EHSI and KDI 574

KRA 405 B Radar Altimeter displayed on EHSI

2 AM250 RVSM Encoding Altimeter's connected to Transponder

GTX 330 Mode S Transponder #1 with antenna diversity

GTX 327 Mode C transponder #2

KDI 574 DME indicator

KCS 55A heading, KI 525A HSI indicator, connected to NAV 2 Garmin GMA 340 Audio Panel with music input and marker beacon

#### Additional Features:

Auxiliary Altimeter (3rd one) Electric attitude indicator

Shadin Engine Trend Monitoring System incl. fuel flow monitor and air data computer

## FLIGHT DECK